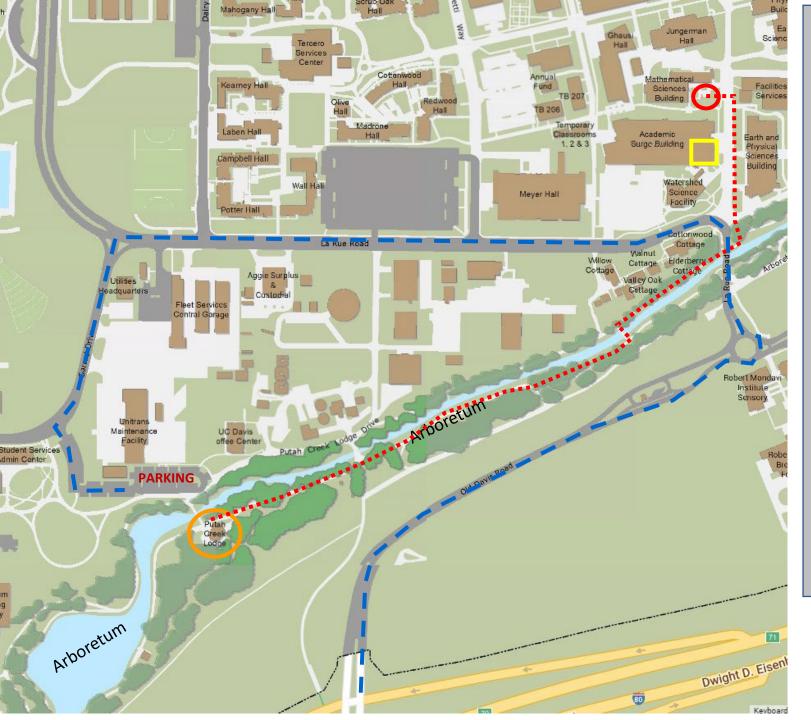

## Map of UC Davis, Western Bird Banding Assoc Meeting 14 – 17 September 2022

Math Courtyard: Wed 3:00pm Check-in and Welcome, Evening Dinner, Museum Tours

Putah Creek Lodge (PCL), Main Meetings, Speakers
Presentations, Board Meeting

Museum of Wildlife and Fish Biology MWFB,
Welcome and Thursday Workshops

Walking Route from PCL to MWFB – various options

Parking area available for meetings
GPS for Lot for Navigation:

38.53188, -121.75945

Driving Route: Exit Main Interstate 80 Exit 71.

From there go North on Old Davis Road to Round a bout, onto La Rue, Left across Bridge, then Left on Garrod Drive, Left to parking Lot.

Contact Numbers if Lost or need help

 Museum Office:
 530-754-8813

 Campus Parking:
 530 752-8277

 Campus Police:
 530-752-1727